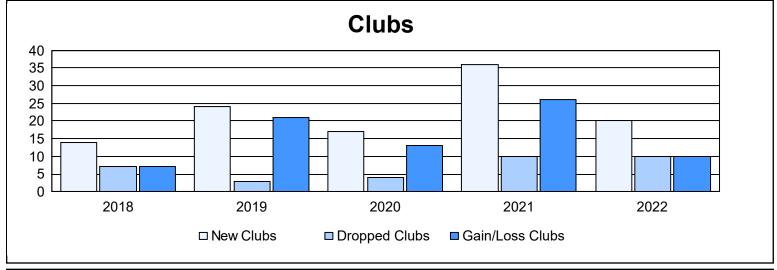

| Year      | New<br>Clubs | Dropped<br>Clubs | Gain/<br>Loss<br>Clubs | New<br>Members | Charter<br>Members | Reinstate<br>Members | Transfer<br>Members | Total<br>Member<br>Added | Total<br>Members<br>Dropped | Gain/<br>Loss<br>Members |
|-----------|--------------|------------------|------------------------|----------------|--------------------|----------------------|---------------------|--------------------------|-----------------------------|--------------------------|
| 2017-2018 | 14           | 7                | 7                      | 1,186          | 383                | 37                   | 41                  | 1,647                    | 1,439                       | 208                      |
| 2018-2019 | 24           | 3                | 21                     | 837            | 639                | 63                   | 31                  | 1,570                    | 1,467                       | 103                      |
| 2019-2020 | 17           | 4                | 13                     | 797            | 585                | 66                   | 19                  | 1,467                    | 1,302                       | 165                      |
| 2020-2021 | 36           | 10               | 26                     | 1,657          | 1,150              | 93                   | 44                  | 2,944                    | 1,680                       | 1,264                    |
| 2021-2022 | 20           | 10               | 10                     | 1,336          | 655                | 54                   | 42                  | 2,087                    | 1,804                       | 283                      |
| Average   | 22           | 7                | 15                     | 1,163          | 682                | 63                   | 35                  | 1,943                    | 1,538                       | 405                      |